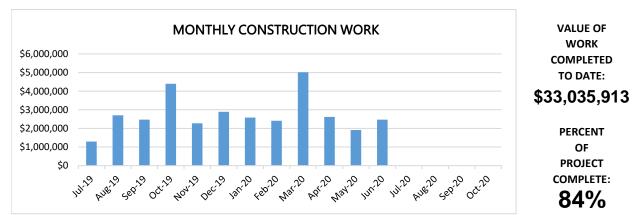

# DICK SCOBEE ELEMENTARY SCHOOL

Auburn School District No. 408 Auburn, Washington

AUBURN SCHOOL DISTRICT ENGAGE • EDUCATE • EMP



# June 2020 CONSTRUCTION PROGRESS REPORT

### **PROJECT DATA**

Description: Build new elementary school on existing school property at 1041 14th St. NE, Auburn. 38 classrooms and 650 student capacity. Capacity: Size & Capacity: 74,961 square feet.

Schedule: Construction Cost: \$39,143,452

Open new school September 2020.

## **CURRENT PROGRESS**

- > Landscaping, sidewalks and asphalt paving.
- > Synthetic turf field preparation.
- > Interior finish work, cabinets and carpet.
- > Mech. and elec. equipment and finish work.
- > Kitchen equipment.
- > Mech. and elec. rough-in and finish work.